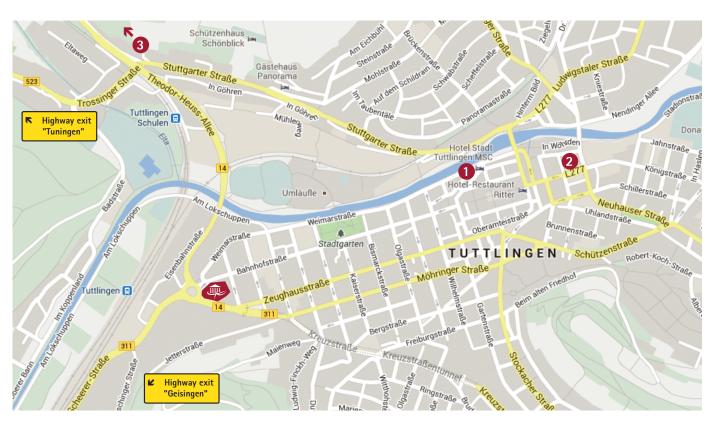

## ARRIVAL BY CAR COMING FROM STUTTGART

- Highway A81 towards Singen
- Exit 36 "Tuningen"
- I Turn right, B523 towards Tuttlingen (approx. 15 km)
- Turn right at the first traffic lights (sign "AESCULAP-Platz")
- Keep left, take the third exit in the roundabout towards city center
- I The Aesculap Academy is located on the right hand side after the exit of the roundabout.
  - Entry to the car park (free of charge) after approx. 20 m (max. clearance height 1.80 m)

## ARRIVAL BY CAR COMING FROM ZÜRICH-KLOTEN (AIRPORT)

- Highway E41 / E60 / A1 / A4 towards St. Gallen / Winterthur
- Take exit Winterthur-Wülfingen and head towards Schaffhausen E41 / A4
- Highway E41 / E54 / 15 towards Singen (boarder crossing Thayngen)
- After having passed Bietingen, turn left on A81 towards Stuttgart / Singen
- I Head towards Stuttgart at interchange Hegau E41 / A81
- I Take exit 38 "Geisingen"
- Turn right and follow B311 towards Immendingen / Tuttlingen (approx. 20 km)
- Keep left, take the second exit in the roundabout towards city center
- The Aesculap Academy is located on the right hand side after the exit of the roundabout.
  Entry to the car park (free of charge) after approx. 20 m (max. clearance height 1.80 m)

## **HOTEL OVERVIEW**

1 Hotel Stadt Tuttlingen\* Donaustraße 30 78532 Tuttlingen Tel. +49 7461 930-0 www.hotelstadttuttlingen.de info@hotelstadttuttlingen.de 2 LÉGÈRE HOTELS Tuttlingen\* Königstraße 25 78532 Tuttlingen Tel. +49 7461 9616-0 www.legere-hotelgroup.com tuttlingen@legere-hotelgroup.com

3 Hotel Traube
Untere Hauptstraße 43
78573 Wurmlingen
Tel. +49 7461 938-0
www.hoteltraube.de
info@hoteltraube.de

\* Special price for participants of the Aesculap Academy. For further details or bookings, please contact your preferred hotel directly or contact the tourist information at +49 7461 99340.